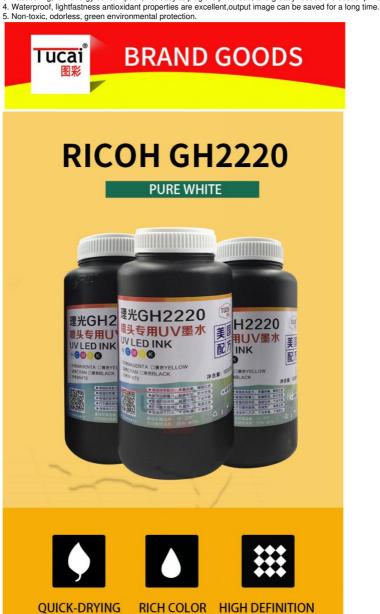

# LED UV Ricoh Ink Cartridges Ink For Ricoh GH2220 UV Ink Printhead

### **Product Specification**

• Type:

• Printing Type: Digital Printing • Application: Ink-jet Printer CMYKW LM LC Color:

Ricoh GH2220 UV Ink Product Name: • MOQ: 1 Litre Shipment:

LED ricoh ink cartridges, ricoh ink cartridges GH2220, CMYKW Printhead ink Highlight:

### **Product Features:**

- 1. Nanoscale particles, chemical resistance, good flexibility and scalability, clear print images adhesions
- Color rich and gaudy shiny, saturation, image three-dimensional, with superior color performance.
   Fast curing, low energy consumption, not easy to plug the printhead, and greatly reduce the cost of printing