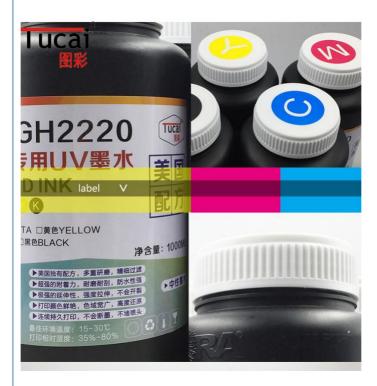

# LED UV Ricoh Ink Cartridges Ink For Ricoh GH2220 UV Ink Printhead

### **Product Specification**

• Type:

• Printing Type: Digital Printing • Application: Ink-jet Printer CMYKW LM LC Color:

Ricoh GH2220 UV Ink Product Name: • MOQ: 1 Litre Shipment:

LED ricoh ink cartridges, ricoh ink cartridges GH2220, CMYKW Printhead ink Highlight:

# Company Information

| Product name      | UV ink                                                   |
|-------------------|----------------------------------------------------------|
| Raw Materials     | America                                                  |
| Place of Origin   | Guangdong, China                                         |
| Package           | 1000ML/bottle                                            |
| Color             | Cyan, Magenta, Yellow, Black, White, LC, LM              |
| Suitable area     | Inkjet printers                                          |
| Material / Media: | Glass, Wood, PVC, Acrylic, Foam board, Carton Board etc. |
| Shelf life        | 8 month for white ink, other colors 1 year               |
| Apply lamp kind   | LED                                                      |